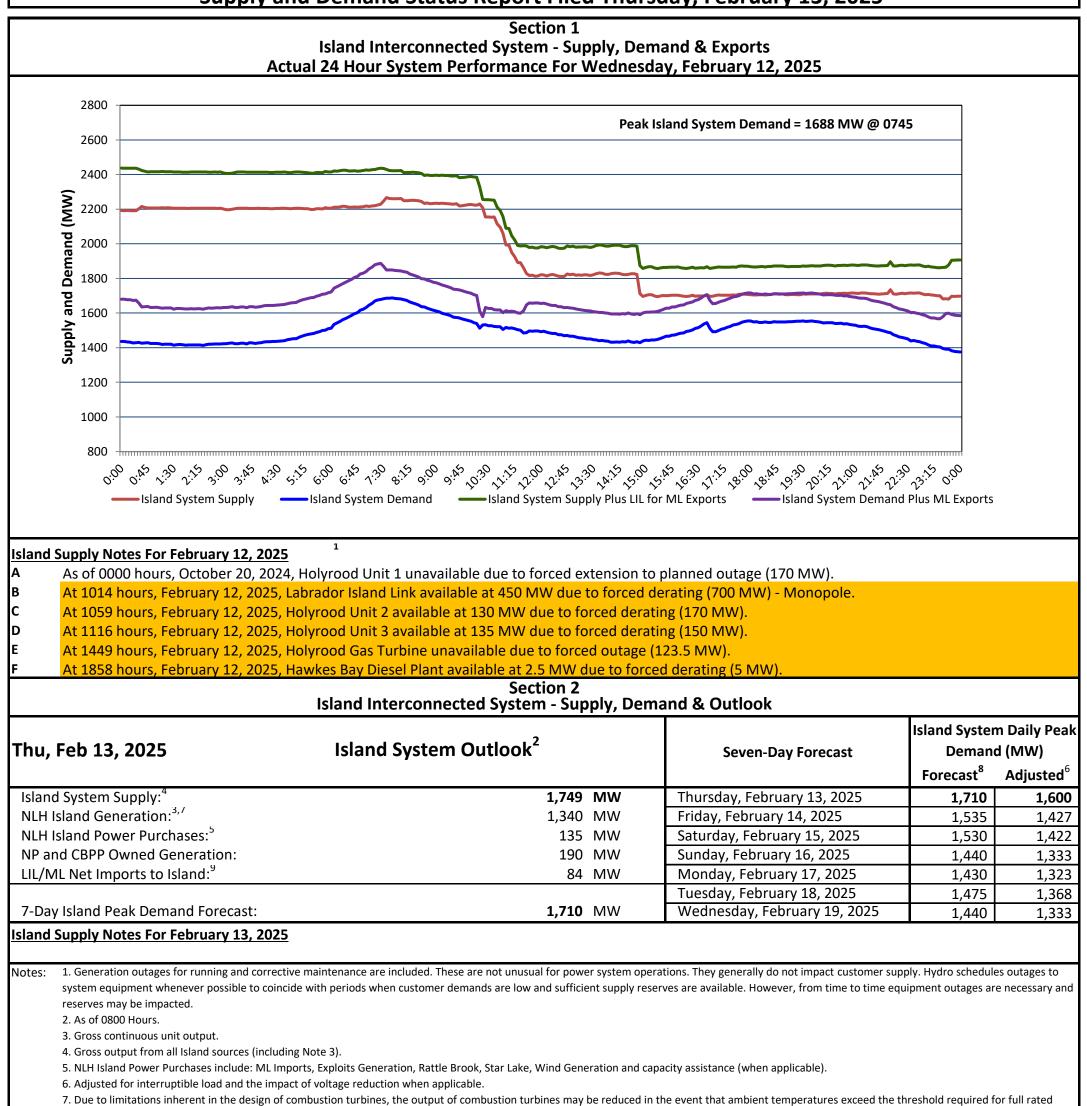

| Section 3<br>Island Peak Demand and Exports Information<br>Previous Day Actual Peak and Current Day Forecast Peak |                                                                              |                                          |                             |
|-------------------------------------------------------------------------------------------------------------------|------------------------------------------------------------------------------|------------------------------------------|-----------------------------|
| Wed, Feb 12, 2025                                                                                                 | Island Peak Demand <sup>10</sup>                                             | 7:45                                     | 1,688 MW                    |
|                                                                                                                   | Exports at Peak                                                              |                                          | 162 MW                      |
|                                                                                                                   | LIL Net Imports to Island                                                    |                                          | 4,316 MWh                   |
| <sup>-</sup> hu, Feb 13, 2025                                                                                     | Forecast Island Peak Demand                                                  |                                          | 1,710 MW                    |
| Notes: 10. Island Demand is supplied l<br>Power, DLP).                                                            | by NLH generation and purchases, LIL Imports plus generation owned and opera | ated by Newfoundland Power and Corner Br | ook Pulp & Paper (Deer Lake |